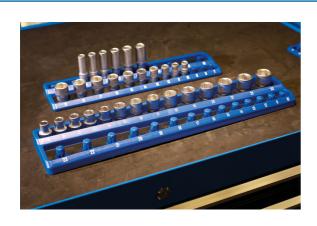

## **Twist Lock Socket Tray 1/2"D**

A socket rail tray for storing up to 28 1/2"D sockets with an easy to use twist and lock mechanism to securely hold the sockets in position. It also features a soft non-slip rubber backing to keep the tray in place and to help prevent any scratches, and is ideal for in drawer storage.

## **Additional Information**

- Socket organizer, holds 28 standard or deep 1/2"D sockets, featuring a twist & lock function to keep the sockets in place.
- For socket sizes: 10, 11, 12, 13, 14, 15, 16, 17, 18, 19, 20, 21, 22 & 23mm.
- Overall dimensions: 481 x 101 x 25.5mm.
- Manufactured from Polypropylene (PP) & Thermoplastic rubber (TPR).
- Other sizes also available; 1/4"D (Part No. 8632), 3/8"D (Part No. 8633).