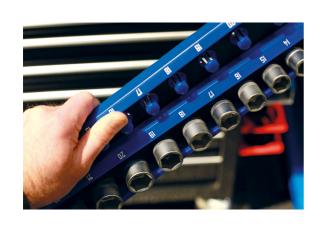

## **Twist Lock Socket Tray 1/2"D**

A socket rail tray for storing up to 28 1/2"D sockets with an easy to use twist and lock mechanism to securely hold the sockets in position. It also features a soft non-slip rubber backing to keep the tray in place and to help prevent any scratches, and is ideal for in drawer storage.

## **Additional Information**

- Socket organizer, holds 28 standard or deep 1/2"D sockets, featuring a twist & lock function to keep the sockets in place.
- For socket sizes: 10, 11, 12, 13, 14, 15, 16, 17, 18, 19, 20, 21, 22 & 23mm.
- Overall dimensions: 481 x 101 x 25.5mm.
- Manufactured from Polypropylene (PP) & Thermoplastic rubber (TPR).
- Other sizes also available; 1/4"D (Part No. 8632), 3/8"D (Part No. 8633).